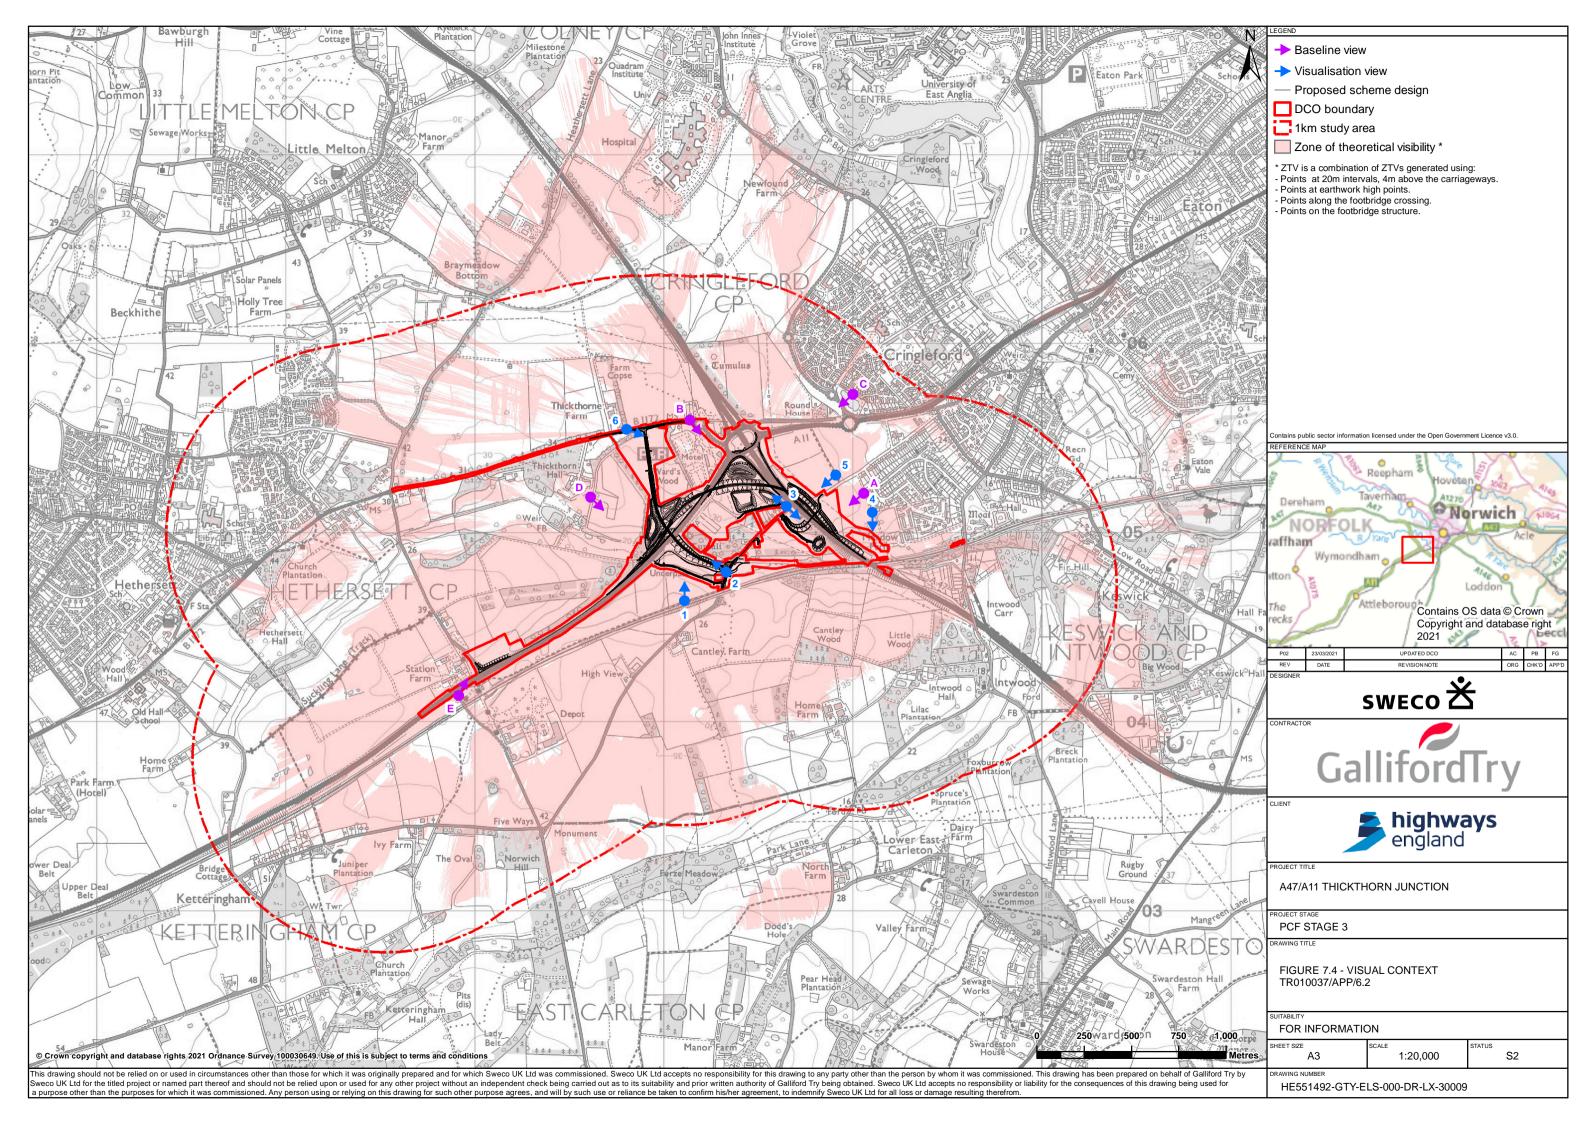

# SCHEDULE OF FIGURES INCLUDED IN THIS APPLICATION DOCUMENT

| Figure Title                     | Drawing number                   |
|----------------------------------|----------------------------------|
| Figure 7.1 –Site Location        | HE551492-GTY-ELS-000-DR-LX-30006 |
| Figure 7.2 – Landscape Context   | HE551492-GTY-ELS-000-DR-LX-30007 |
| Figure 7.3 – Landscape Character | HE551492-GTY-ELS-000-DR-LX-30008 |
| Figure 7.4 – Visual Context      | HE551492-GTY-ELS-000-DR-LX-30009 |
| Figure 7.5 – Visual Receptors    | HE551492-GTY-ELS-000-DR-LX-30010 |