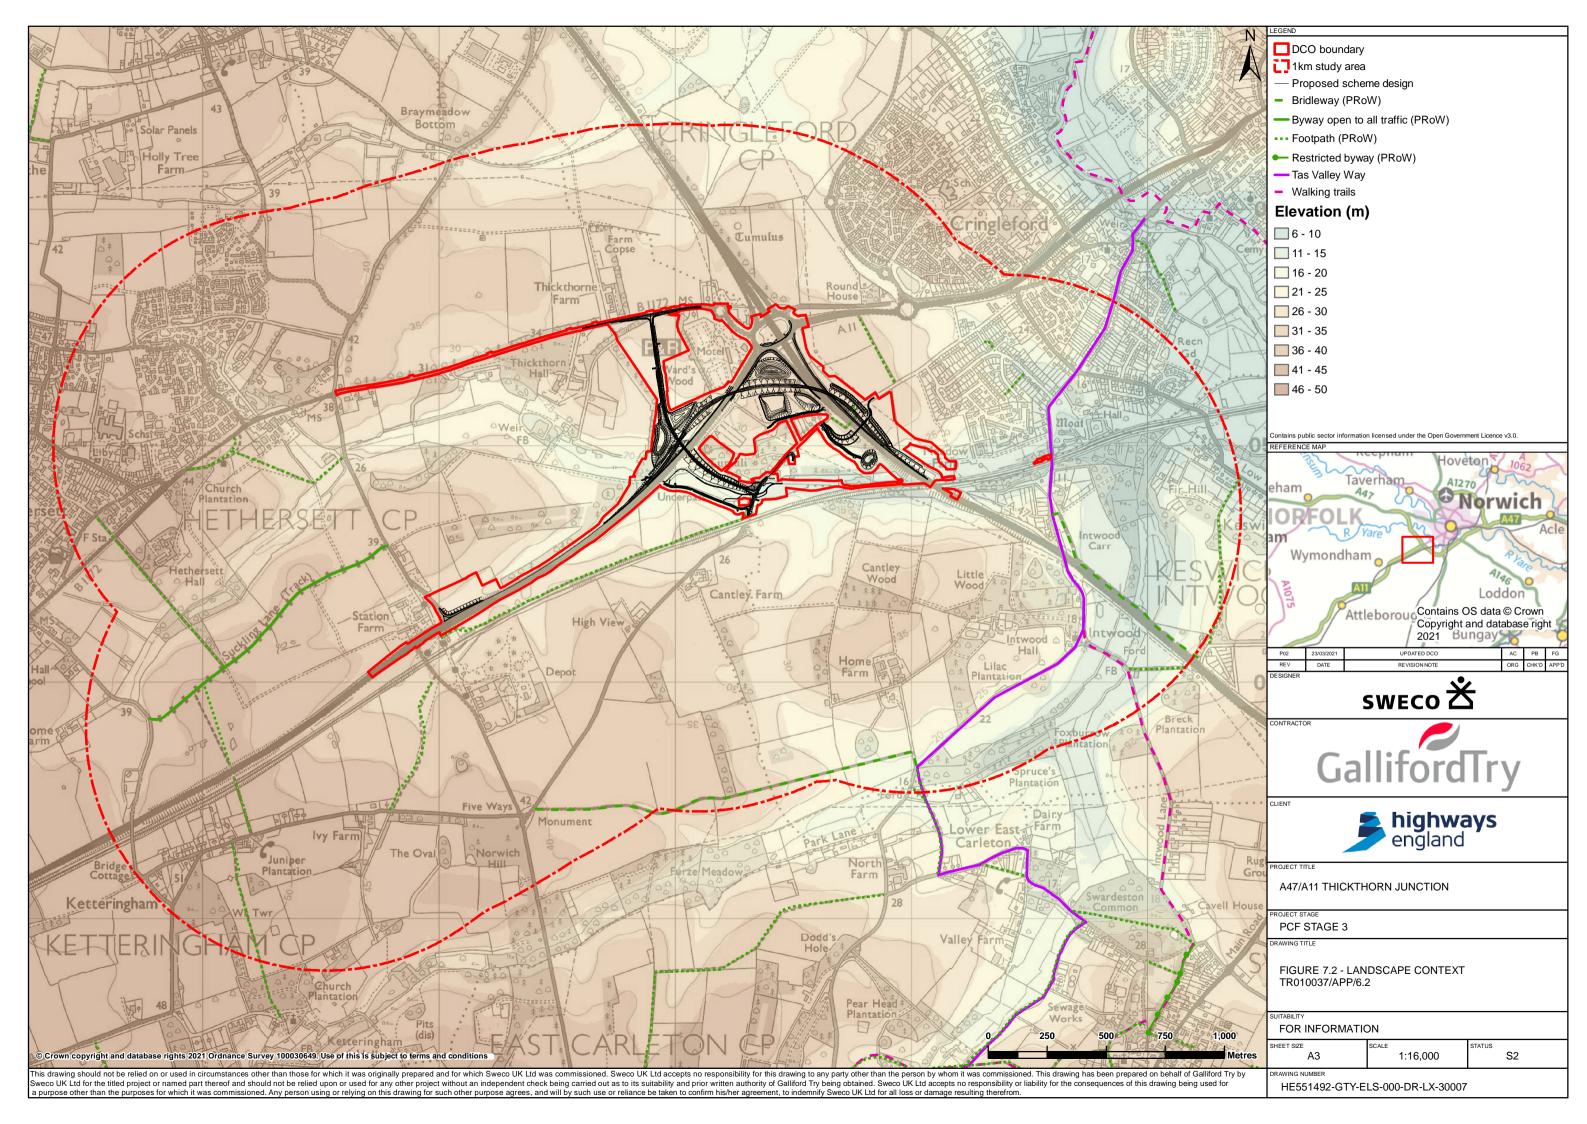

# SCHEDULE OF FIGURES INCLUDED IN THIS APPLICATION DOCUMENT

| Figure Title                     | Drawing number                   |
|----------------------------------|----------------------------------|
| Figure 7.1 –Site Location        | HE551492-GTY-ELS-000-DR-LX-30006 |
| Figure 7.2 – Landscape Context   | HE551492-GTY-ELS-000-DR-LX-30007 |
| Figure 7.3 – Landscape Character | HE551492-GTY-ELS-000-DR-LX-30008 |
| Figure 7.4 – Visual Context      | HE551492-GTY-ELS-000-DR-LX-30009 |
| Figure 7.5 – Visual Receptors    | HE551492-GTY-ELS-000-DR-LX-30010 |