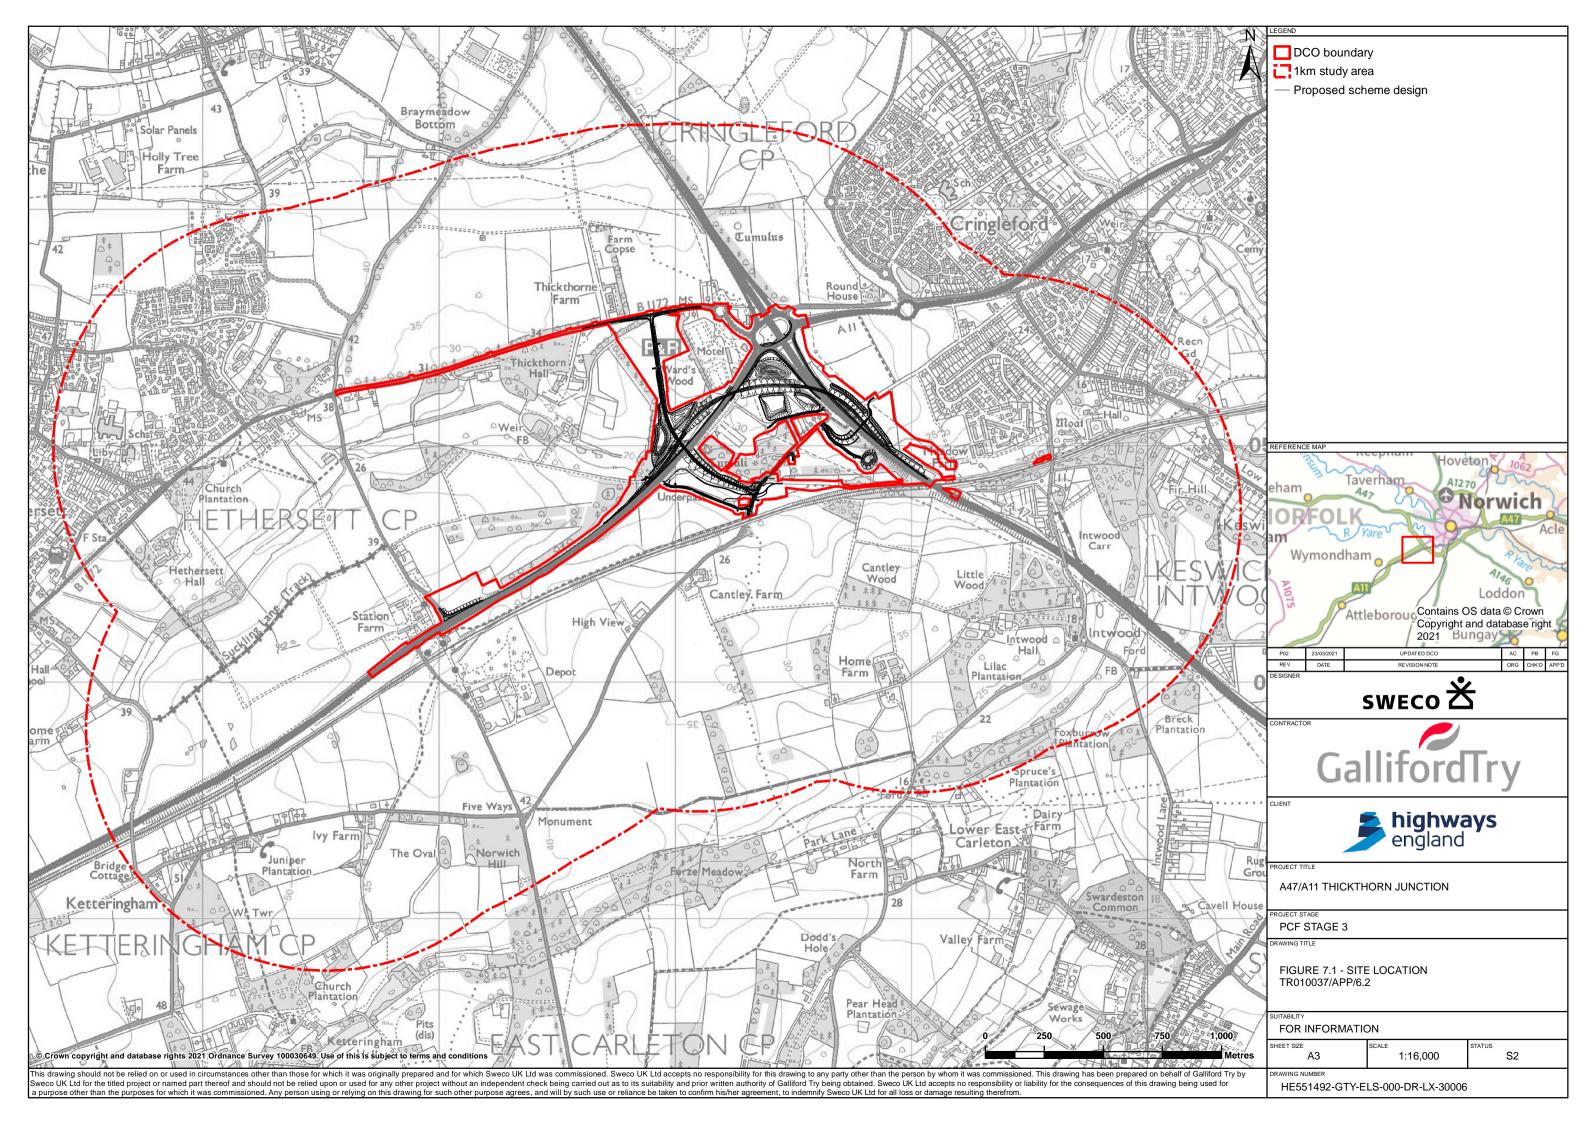

# SCHEDULE OF FIGURES INCLUDED IN THIS APPLICATION DOCUMENT

| Figure Title                     | Drawing number                   |
|----------------------------------|----------------------------------|
| Figure 7.1 –Site Location        | HE551492-GTY-ELS-000-DR-LX-30006 |
| Figure 7.2 – Landscape Context   | HE551492-GTY-ELS-000-DR-LX-30007 |
| Figure 7.3 – Landscape Character | HE551492-GTY-ELS-000-DR-LX-30008 |
| Figure 7.4 – Visual Context      | HE551492-GTY-ELS-000-DR-LX-30009 |
| Figure 7.5 – Visual Receptors    | HE551492-GTY-ELS-000-DR-LX-30010 |