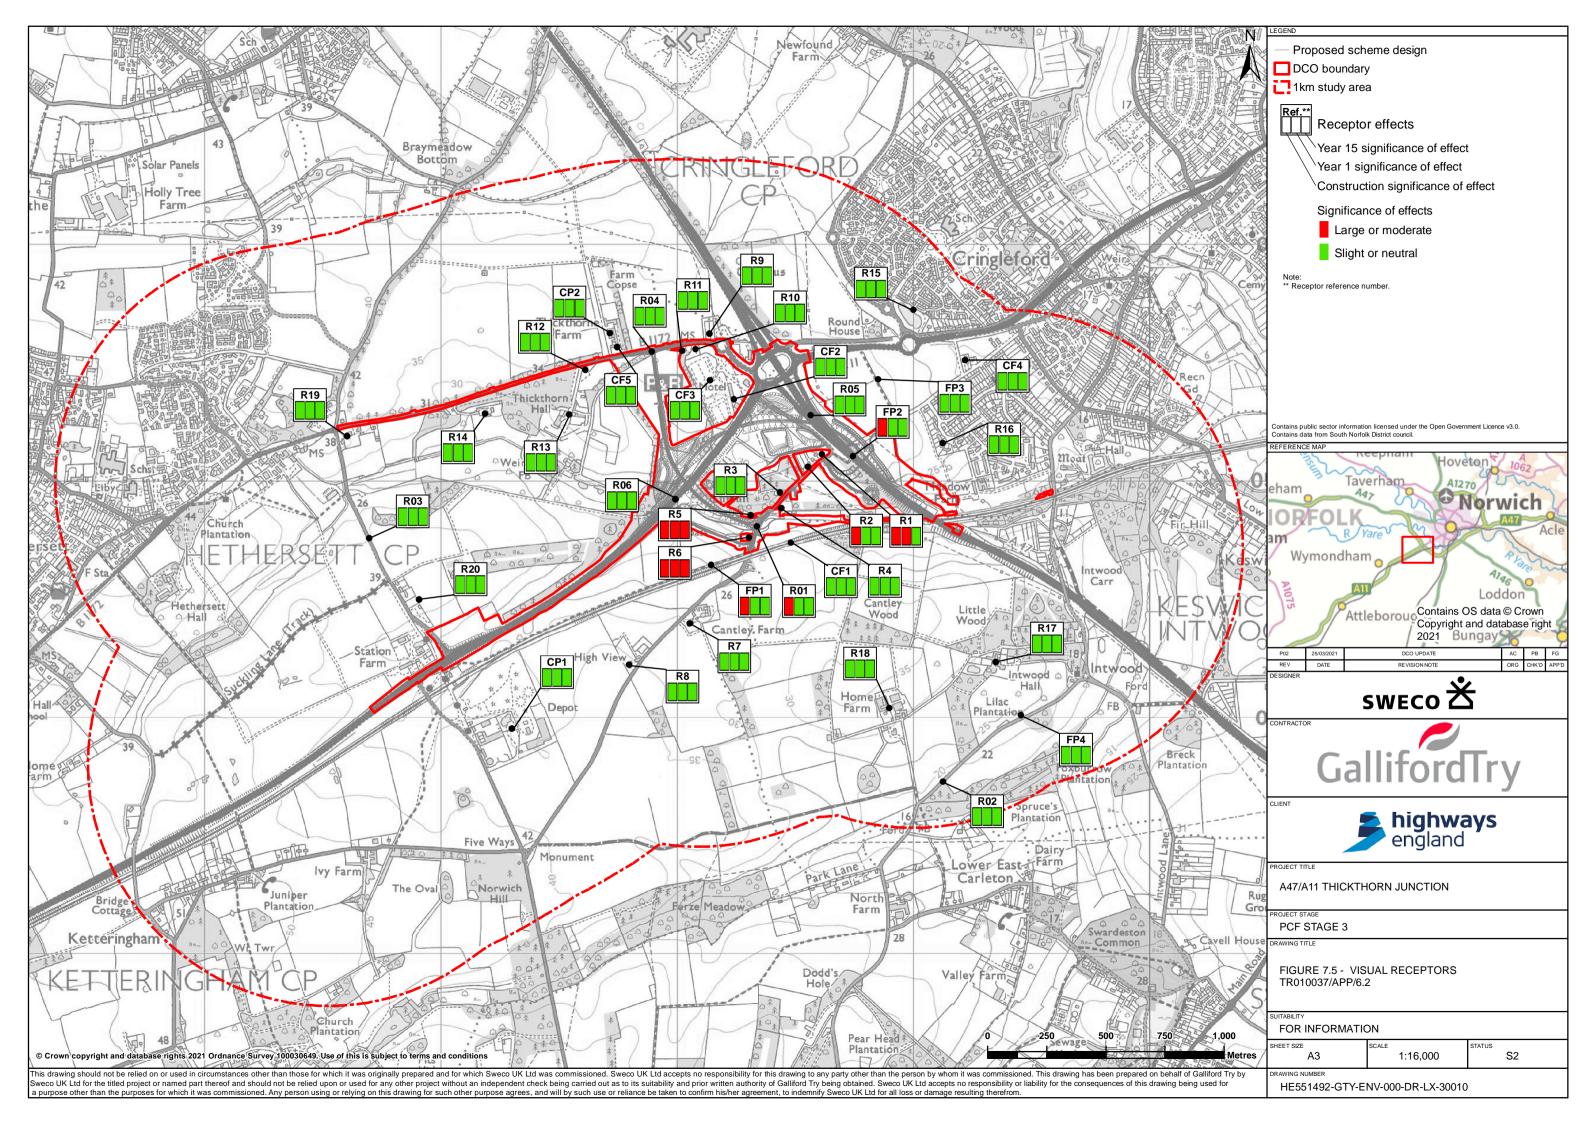

# SCHEDULE OF FIGURES INCLUDED IN THIS APPLICATION DOCUMENT

| Figure Title                     | Drawing number                   |
|----------------------------------|----------------------------------|
| Figure 7.1 –Site Location        | HE551492-GTY-ELS-000-DR-LX-30006 |
| Figure 7.2 – Landscape Context   | HE551492-GTY-ELS-000-DR-LX-30007 |
| Figure 7.3 – Landscape Character | HE551492-GTY-ELS-000-DR-LX-30008 |
| Figure 7.4 – Visual Context      | HE551492-GTY-ELS-000-DR-LX-30009 |
| Figure 7.5 – Visual Receptors    | HE551492-GTY-ELS-000-DR-LX-30010 |