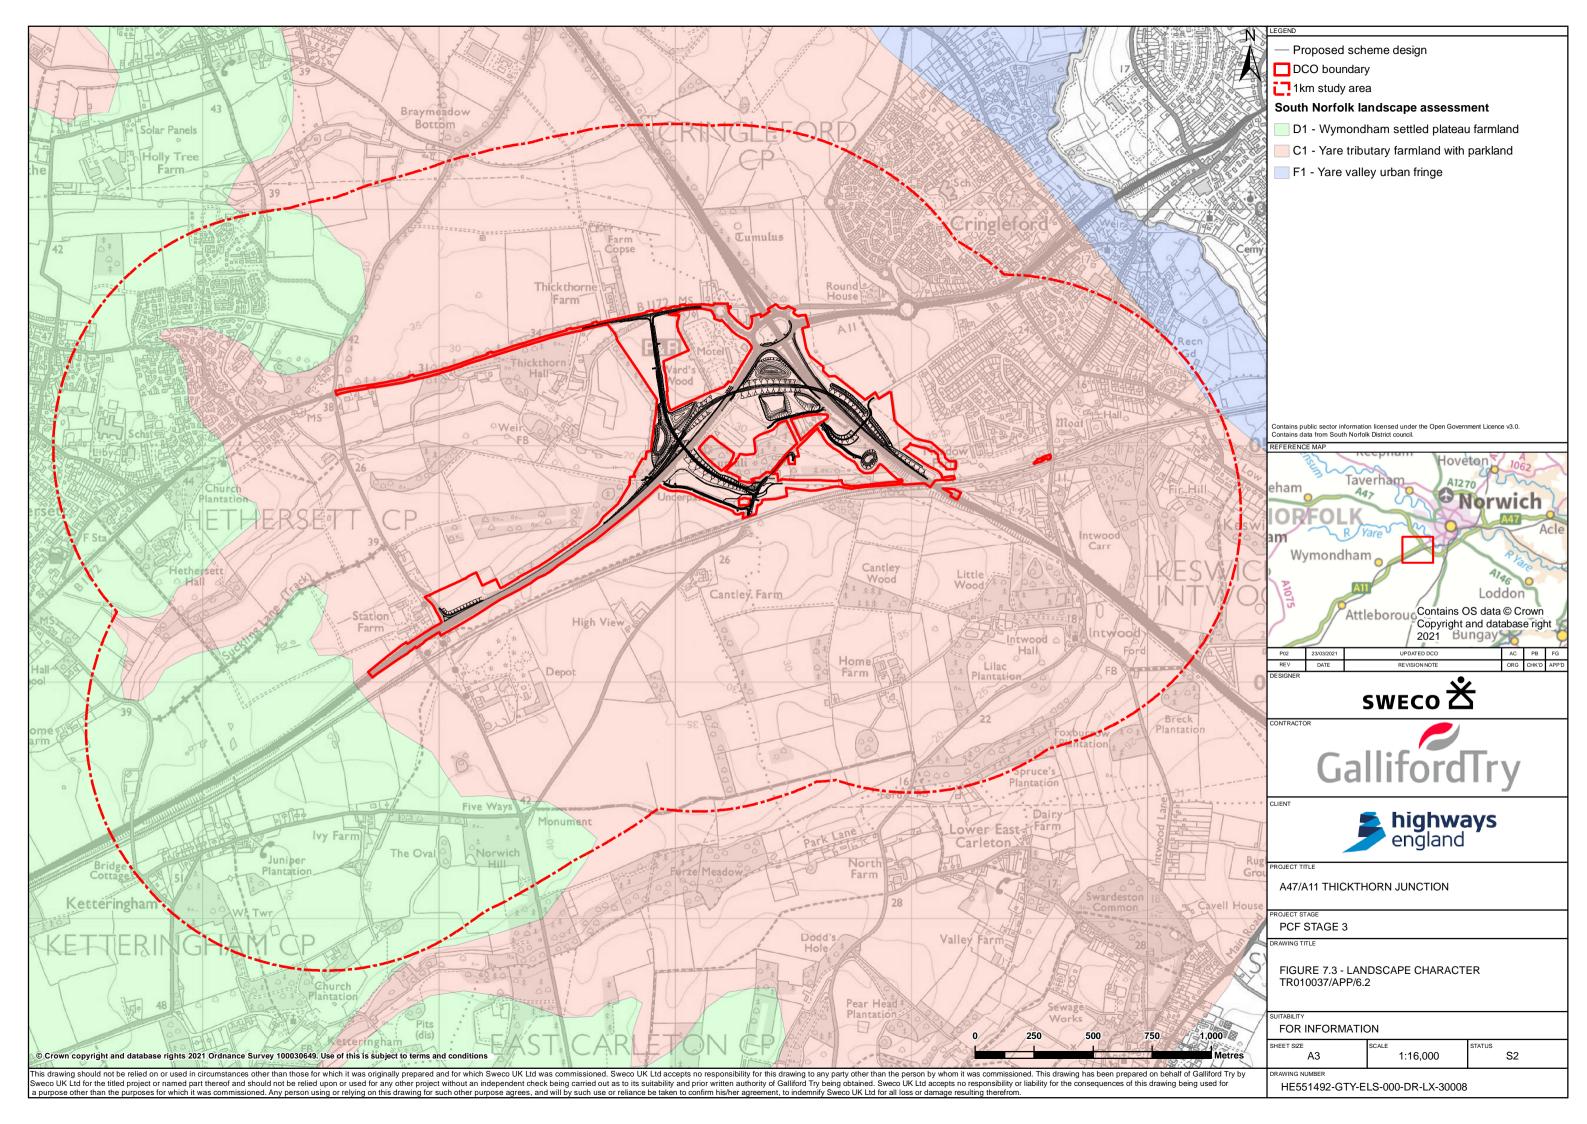

# SCHEDULE OF FIGURES INCLUDED IN THIS APPLICATION DOCUMENT

| Figure Title                     | Drawing number                   |
|----------------------------------|----------------------------------|
| Figure 7.1 –Site Location        | HE551492-GTY-ELS-000-DR-LX-30006 |
| Figure 7.2 – Landscape Context   | HE551492-GTY-ELS-000-DR-LX-30007 |
| Figure 7.3 – Landscape Character | HE551492-GTY-ELS-000-DR-LX-30008 |
| Figure 7.4 – Visual Context      | HE551492-GTY-ELS-000-DR-LX-30009 |
| Figure 7.5 – Visual Receptors    | HE551492-GTY-ELS-000-DR-LX-30010 |